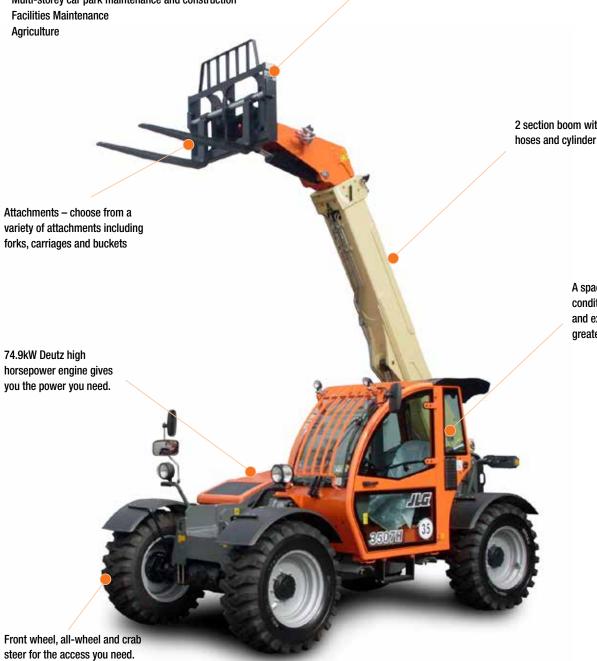

### **APPLICATIONS**

- Landscape contractors
- Brick and block layers
- Maintenance and construction work
- Fencing and railway sleeper contractors
- **Building supplies**
- Multi-storey car park maintenance and construction

2 section boom with protected

Fork capacity of up to 3,350kg

A spacious cab with air conditioning and easy entry and exit lets you work in greater comfort

### **KEY SELLING POINTS**

- Smoother control, proportional hydra-static 4 wheel drive with two speed ranges
- Proportional lift, telescope and fork tilt
- · Spring applied/hydraulic released park brake
- · Drive 'inching' feature for smooth pick and place operation
- Oscillating rear axle, assists 4 wheel drive traction
- · Front 2 wheel steer, 4 wheel steer and crab steer
- Airconditioning for operator comfort
- Large 24" industrial lug pattern air filled tyres
- Plug-in JLG analyser in cabin to indicate system functions for servicing and adjustment
- Deutz Engine TCD2012L04 Tier 3, 4 cylinder liquid cooled 75kW/100 Hp engine
- AS1418.19 2007 Compliant
- EN15000 Compliant