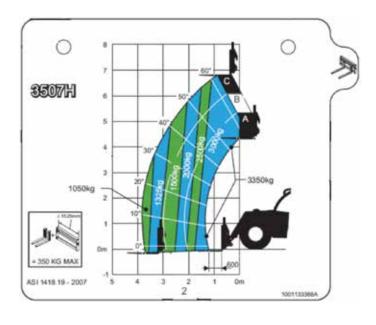

| SPECIFICATIONS                   |                             |
|----------------------------------|-----------------------------|
| Summary:                         |                             |
| Maximum Lift Height              | 6.9m                        |
| Maximum Lift Capacity            | 3,350kg                     |
| Maximum Forward Reach            | 3.9m                        |
| Lift Capacity at Full Height     | 3,000kg                     |
| Lift Capacity at Maximum Reach   | 1,050kg                     |
| Maximum Reach with 1,000kg       | 3.9m                        |
| Lift Height with Maximum Capacit | y 4.6m                      |
| Engine Standard:                 |                             |
| Engine Make                      | Deutz Tier 3                |
| Gross Output                     | 74.9kW                      |
| Transmission:                    |                             |
| Drive                            | 4W                          |
| Transmission Type                | Hydrastatic                 |
| No. of Gears Fwd/Reverse         | 2F/2R                       |
| Maximum Speed                    | 32km/h                      |
| Tyres:                           |                             |
| Tyres Front Standard             | Crossply 405/70-24          |
| Tyres Rear Standard              | Crossply 405/70-24          |
| Pneumatic Tyre Type              | MPT-04 Industrial           |
| Chassis:                         |                             |
| Chassis Levelling                | No                          |
| Steering Type                    | 2W/4W/Crab                  |
| Hydraulics:                      |                             |
| Pump Type                        | Piston                      |
| Maximum Implement Flow           | 87 Itr/min                  |
| No. of Auxillary Services        | 2 with electric switch-over |
| Capacities:                      |                             |
| Fuel Tank                        | 102 Ltr                     |
| Static Dimensions:               |                             |
| Length                           | 4.80m                       |
| Overall Width                    | 2.33m                       |
| Height Over Cab                  | 2.45m                       |
| Wheelbase                        | 2.98m                       |
| Ground Clearance                 | 0.46m                       |
| Turn Radius Over Tyres           | 3.87m                       |
| Weight                           | 8,096kg                     |
| Performance:                     |                             |
| Load Centre                      | 0.6m                        |